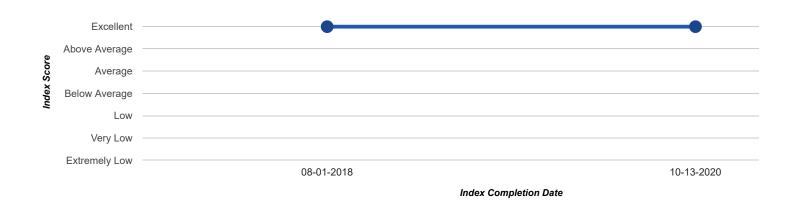

## **Excellent**

View on Scale

Your Well-Being Index Score Is 1

Above 87% of US Physicians

Your Well-Being Index Score Is 1

## My Well-Being Over Time