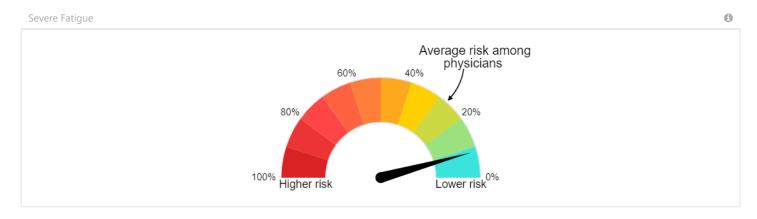

### My Well-Being Index Results

October 13th, 2020 (Most Recent)

Verify account information complete

П

You're eligible to take the Well-Being Index

**Take the Index Survey** 

Your Well-Being Index Score Is 1

## **Excellent**

View on Scale

Your Well-Being Index Score Is 1

Above 87% of US Physicians

Your Well-Being Index Score Is 1