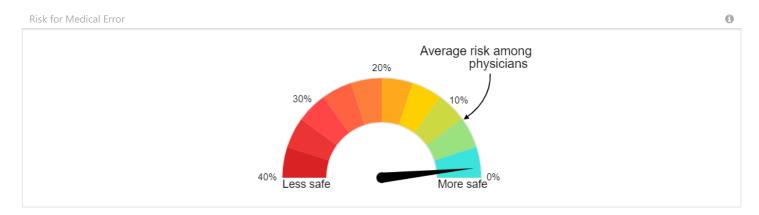

### **Resources for My Well-Being**

The resource categories in the blue boxes below have been selected based on your Well-Being Index score. Please click on the relevant box for further information.

**88** Stress & Resiliency