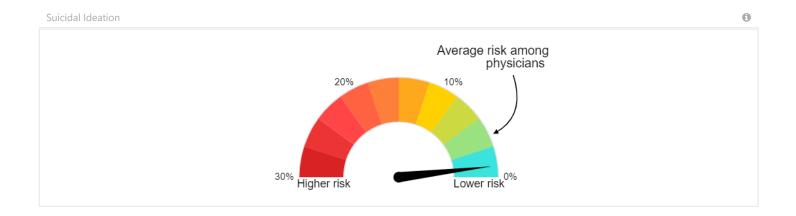

### **Resources for My Well-Being**

The resource categories in the blue boxes below have been selected based on your Well-Being Index score. Please click on the relevant box for further information.

**88** Stress & Resiliency