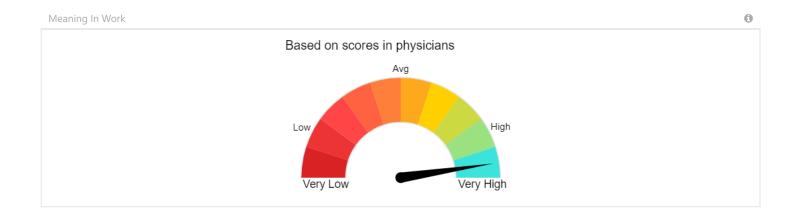

### My Well-Being Index Results

October 13th, 2020 (Most Recent)

Verify account information complete

П

You're eligible to take the Well-Being Index

**Take the Index Survey** 

Your Well-Being Index Score Is 1

## **Excellent**

View on Scale

Your Well-Being Index Score Is 1

Above 87% of US Physicians

Your Well-Being Index Score Is 1