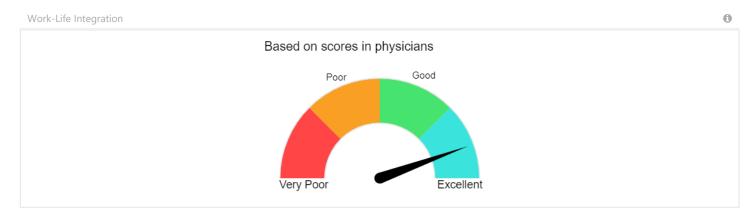

### My Well-Being Index Results

October 13th, 2020 (Most Recent)

Verify account information complete

П

You're eligible to take the Well-Being Index

**Take the Index Survey** 

Your Well-Being Index Score Is 1

## **Excellent**

View on Scale

Your Well-Being Index Score Is 1

Above 87% of US Physicians

Your Well-Being Index Score Is 1