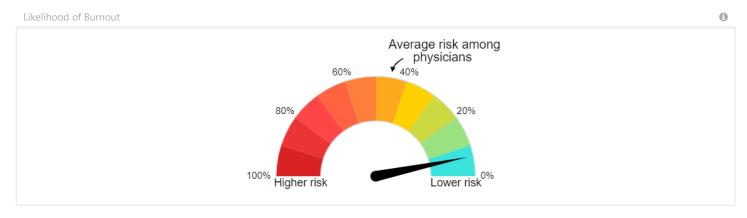

### My Well-Being Index Results

October 13th, 2020 (Most Recent)

Verify account information complete

П

You're eligible to take the Well-Being Index

**Take the Index Survey** 

Your Well-Being Index Score Is 1

## **Excellent**

View on Scale

Your Well-Being Index Score Is 1

Above 87% of US Physicians

Your Well-Being Index Score Is 1