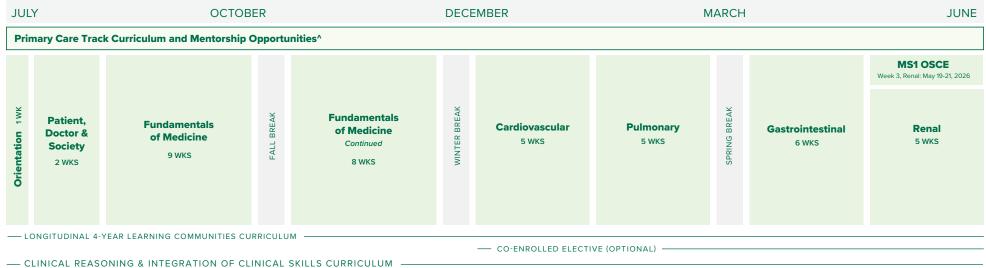

## PRE-CLINICAL YEAR 1 BIRMINGHAM CAMPUS

UAB MEDICINE. HEERSINK School of Medicine

| JUNE                                                                      | JU              | LY                                       | OCTOBER                              |            | DECEM                                             | BER          | 2                              | MAR                       | СН           |                                  | JUNE                                       |
|---------------------------------------------------------------------------|-----------------|------------------------------------------|--------------------------------------|------------|---------------------------------------------------|--------------|--------------------------------|---------------------------|--------------|----------------------------------|--------------------------------------------|
| MSTP Graduate                                                             | Core            | e, GBS Them                              | ne Modules, Translational Bio        | medio      | cal Research Forum                                |              | MSTP GBS Theme Mo              | odules, Biostatistics, Bi | oethi        | CS                               |                                            |
|                                                                           |                 |                                          |                                      |            |                                                   |              |                                |                           |              |                                  | MS1 OSCE<br>Week 3, Renal: May 19-21, 2026 |
| Prematriculation<br>Summer<br>Laboratory<br>Research<br>Rotation<br>6 WKS | Orientation 1WK | Patient,<br>Doctor &<br>Society<br>2 WKS | Fundamentals<br>of Medicine<br>9 WKS | FALL BREAK | Fundamentals<br>of Medicine<br>Continued<br>8 WKS | WINTER BREAK | <b>Cardiovascular</b><br>5 WKS | <b>Pulmonary</b><br>5 WKS | SPRING BREAK | <b>Gastrointestinal</b><br>6 WKS | <b>Renal</b><br>5 WKS                      |
| — LONGITUDIN.                                                             | AL 4-           | YEAR LEAR                                | NING COMMUNITIES CURRICI             | JLUM       |                                                   |              | CO-ENROLLED ELE                | ECTIVE (OPTIONAL) —       |              |                                  |                                            |
| - CLINICAL REA                                                            | SON             | ING & INTE                               | GRATION OF CLINICAL SKILL            | s cui      | RRICULUM                                          |              |                                |                           |              |                                  |                                            |