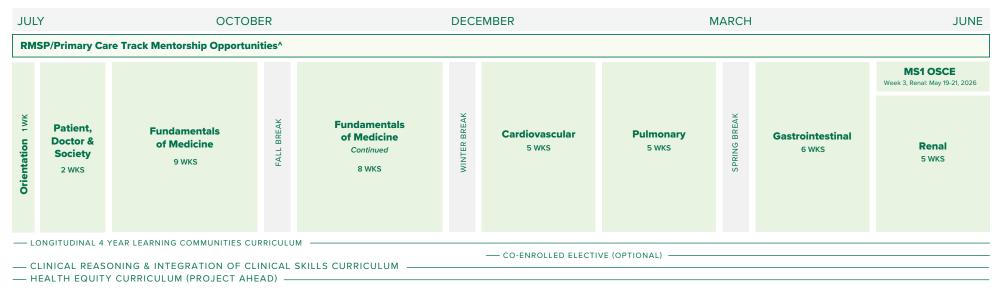

| JULY                                           |                                                                                                                                 | осто            | BER            |                                        | DECE               | MBER     |              |                                  | MA            | ARCH                                             |                         |              | JUNE            |
|------------------------------------------------|---------------------------------------------------------------------------------------------------------------------------------|-----------------|----------------|----------------------------------------|--------------------|----------|--------------|----------------------------------|---------------|--------------------------------------------------|-------------------------|--------------|-----------------|
| RMSP/Prim                                      | nary Care Track Mentorship O                                                                                                    | pportu          | nities^        |                                        |                    |          |              |                                  |               |                                                  |                         | 24 WKS PEDIA | ATRICS (4 WKS)  |
|                                                |                                                                                                                                 | ×               | (0             |                                        |                    |          |              |                                  | WK            | MS2 OSCE<br>Week 1, USMLE Prep: March 9-13, 2026 | WKS                     | BLOCK 6A     | BLOCK 6B        |
| Special<br>Topic/Break                         | Neurosciences                                                                                                                   | tal & Skin 1 WK | SPECIAL TOPICS | Musculoskeletal<br>& Skin<br>Continued | Endocrine<br>3 WKS | ER BREAK | Reproductive | Hematology/<br>Oncology<br>4 WKS | d Medicine 1  | USMLE Step                                       | <b>Drientations 1.5</b> |              | atrics<br>kship |
| Intro to<br>Scholarly<br>Activity <sup>+</sup> | 10 WKS                                                                                                                          | Musculoskele    | FALL BREAK / S | 5 WKS<br>6 WKS TOTAL                   | 5 WK5              | WINTER   | 4 WKS        | 4 WKS                            | Evidence-Base | <b>1 Prep</b><br>6 WKS                           | Clerkship Bootcamp/(    | 8 \          | WKS             |
| — CO-ENRO<br>— SCHOLAR<br>— CLINICAI           | DINAL 4-YEAR LEARNING COMMU<br>ILLED ELECTIVE (OPTIONAL)<br>RLY ACTIVITY<br>L REASONING & INTEGRATIO<br>EQUITY CURRICULUM (PROJ | N OF C          | LINIC          | AL SKILLS CURRICULUN                   | Л                  |          |              |                                  |               |                                                  |                         |              |                 |

^PRIMARILY IN THE INTRODUCTION TO CLINICAL MEDICINE AND LEARNING COMMUNITIES COURSES. ADDITIONAL OPPORTUNITIES MAY BECOME AVAILABLE THROUGH THE RMSP AND TUSCALOOSA PRIMARY CARE TRACK CURRICULUM (TUSCALOOSA REGIONAL CAMPUS); PRIMARY CARE TRACK FACULTY MENTORSHIP OF SCHOLARLY ACTIVITY

+ ONLINE INSTITUTIONAL REVIEW BOARD AND RESPONSIBLE CONDUCT OF RESEARCH TRAININGS