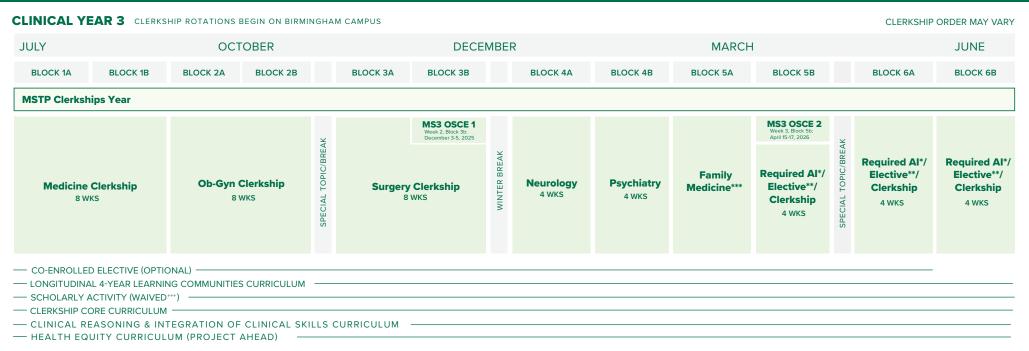

## YEAR 3

JULY OCTOBER DECEMBER MARCH JUNE **BLOCK 1A BLOCK 1B** BLOCK 2A BLOCK 2B BLOCK 3A BLOCK 3B **BLOCK 4A BLOCK 4B BLOCK 5A** BLOCK 5B **BLOCK 6A** BLOCK 6B MS3 OSCE 1 MS3 OSCE 2 Week 2, Block 3b: December 3-5, 2025 April 15-17, 2026 SPECIAL TOPIC/BREAK IC/BREAK WINTER BREAK **Required AI\*/ Required AI\*/** Family Elective\*\*/ Elective\*\*/ TOP Neurology **Psychiatry Medicine Clerkship Ob-Gyn Clerkship Surgery Clerkship** Medicine **Required AI\*/** Clerkship 4 WKS Clerkship 4 WKS 8 WKS 8 WKS 8 WKS 4 WKS Elective\*\*/ SPECIAL 4 WKS 4 WKS Clerkship 4 WKS - CO-ENROLLED ELECTIVE (OPTIONAL) - LONGITUDINAL 4-YEAR LEARNING COMMUNITIES CURRICULUM - SCHOLARLY ACTIVITY-

--- CLINICAL REASONING & INTEGRATION OF CLINICAL SKILLS CURRICULUM --- HEALTH EQUITY CURRICULUM (PROJECT AHEAD)

#### MSTP MD PROGRAM

\* REQUIRED AIS 8 WEEKS TOTAL: MEDICINE AI (4 WEEKS), ANY OTHER AI (4 WEEKS)

\*\* REQUIRED 2 WEEKS ELECTIVES FOR GRADUATION

\*\*\*REQUIRED CLERKSHIPS SAME AS MD PROGRAM. MSTP REQUIRED TO TAKE FAMILY MEDICINE ROTATION, AS EITHER THIRD-YEAR CLERKSHIP OR FOURTH-YEAR ELECTIVE.

++2 WEEKS OF RESIDENCY PREP REQUIRED FOR GRADUATION (TRACK 1 OR TRACK 2)

+++SCHOLARLY ACTIVITY WAIVED WITH COMPLETION OF PHD DEGREE

\*\* 2 WEEKS OF RESIDENCY PREP REQUIRED FOR GRADUATION (TRACK 1 OR TRACK 2)