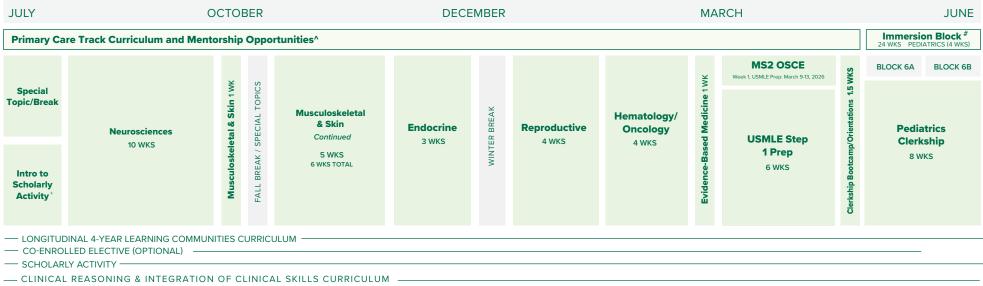

## PRE-CLINICAL YEAR 2 BIRMINGHAM CAMPUS

| JULY                                                                                             |                                | осто                        | BER                         |                                                                | DECE                      | MBER         |                              |                                  | MA                        | RCH                                              |                                     |          | JUNE                                     |
|--------------------------------------------------------------------------------------------------|--------------------------------|-----------------------------|-----------------------------|----------------------------------------------------------------|---------------------------|--------------|------------------------------|----------------------------------|---------------------------|--------------------------------------------------|-------------------------------------|----------|------------------------------------------|
| MSTP Advance                                                                                     | ced Biomedical Sciences C      | ourses/                     | Electiv                     | ves, Journal Club/Semina                                       | ar                        |              |                              |                                  |                           |                                                  |                                     |          |                                          |
| Required<br>Special                                                                              |                                | ¥                           | S                           |                                                                |                           |              |                              |                                  | WK                        | MS2 OSCE<br>Week 1, USMLE Prep: March 9-13, 2026 | WKS                                 | BLOCK 6A | BLOCK 6B                                 |
| Topics for<br>MSTP<br>STP2043<br>2 WKS<br>Summer<br>Laboratory<br>Research<br>Rotation<br>10 WKS | <b>Neurosciences</b><br>10 WKS | Musculoskeletal & Skin 1 WK | FALL BREAK / SPECIAL TOPICS | Musculoskeletal<br>& Skin<br>Continued<br>5 WKS<br>6 WKS TOTAL | <b>Endocrine</b><br>3 WKS | WINTER BREAK | <b>Reproductive</b><br>4 WKS | Hematology/<br>Oncology<br>4 WKS | Evidence-Based Medicine 1 | USMLE Step<br>1 Prep<br>6 WKS                    | Clerkship Bootcamp/Orientations 1.5 |          | <b>atrics</b><br>kship<br><sub>WKS</sub> |

- CO-ENROLLED ELECTIVE (OPTIONAL) -

----- CLINICAL REASONING & INTEGRATION OF CLINICAL SKILLS CURRICULUM

— HEALTH EQUITY CURRICULUM (PROJECT AHEAD) —