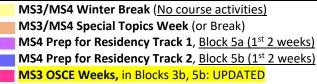

## UAB Heersink SOM Clinical Course Calendar - Academic Year 2026 – 2027

Subject to Change, Last Revised for Academic Calendar 06.11.25.

This Clinical Course Calendar represents block week dates from the SOM Academic Calendar 2026-2027 for medical student classes: MS4 Co 2027 (Blocks 1-6a); MS3 Co 2028 (Blocks 1-6); Rising MS3 Co 2029 (Block 6 only)

| <u>Week</u><br>Block 1a | <u>Monday</u>      | <u>to</u> | <u>Sunday</u> | <u>We</u><br>Bloc |
|-------------------------|--------------------|-----------|---------------|-------------------|
| 1                       | 29-Jun-26 ***      | to        | 5-Jul-26      | 28                |
| 2                       | 6-Jul-26           | to        | 12-Jul-26     | 29                |
| 3                       | 13-Jul-26          | to        | 19-Jul-26     | 30                |
| 4                       | 20-Jul-26          | to        | 26-Jul-26     | 31                |
| Block 1b                |                    |           |               | Bloc              |
| 5                       | 27-Jul-26          | to        | 2-Aug-26      | 32                |
| 6                       | 3-Aug-26           | to        | 9-Aug-26      | 33                |
| 7                       | 10-Aug-26          | to        | 16-Aug-26     | 34                |
| 8                       | 17-Aug-26          | to        | 23-Aug-26     | 35                |
| Block 2a                |                    |           |               | Bloc              |
| 9                       | 24-Aug-26          | to        | 30-Aug-26     | <u>36</u>         |
| 10                      | 31-Aug-26          | to        | 6-Sep-26      | <u>37</u>         |
| 11                      | 7-Sep-26 ***       | to        | 13-Sep-26     | 38                |
| 12                      | 14-Sep-26          | to        | 20-Sep-26     | 39                |
| Block 2b                |                    |           |               | Bloc              |
| 13                      | 21-Sep-26          | to        | 27-Sep-26     | <u>40</u>         |
| 14                      | 28-Sep-26          | to        | 4-Oct-26      | <u>41</u>         |
| 15                      | 5-Oct-26           | to        | 11-Oct-26     | 42                |
| 16                      | 12-Oct-26          | to        | 18-Oct-26     | 43                |
| Special T               | opics (or Break) V | Veek      |               | Spec              |
| 17                      | 19-Oct-26          | to        | 25-Oct-26     | 44                |
| Block 3a                |                    |           |               | Bloc<br>& ris     |
| 18                      | 26-Oct-26          | to        | 1-Nov-26      | - 45              |
| 19                      | 2-Nov-26           | to        | 8-Nov-26      | - 46              |
| 20                      | 9-Nov-26 ***       | to        | 15-Nov-26     | - 40              |
| 21                      | 16-Nov-26          | to        | 22-Nov-26     |                   |
| Block 3b                |                    |           |               | 48<br>Bloc        |
| 22                      | 23-Nov-26 ***      | to        | 29-Nov-26     | 49                |
| 23                      | 30-Nov-26          | to        | 6-Dec-26      | 50                |
| 24                      | 7-Dec-26           | to        | 13-Dec-26     | - 51              |
| 25                      | 14-Dec-26          | to        | 20-Dec-26     | - 52              |
| Winter E                |                    | to        |               |                   |
| 26                      | 21-Dec-26 ***      | to        | 27-Dec-26     |                   |
| 27<br>Kev:              | 28-Dec-26 ***      | to        | 3-Jan-27      |                   |

Dec 24/25 Christmas Dec 31/Jan 1 New Year's Jan 18 Martin Luther King May 31 Memorial Day June 19 Juneteenth

| <u>Weel</u><br>Block                                                                          |                                                                                                                                                                                                                                                                     | <u>to</u>                                                               | <u>Sunday</u>                                                                                                                                                           |       |  |  |  |
|-----------------------------------------------------------------------------------------------|---------------------------------------------------------------------------------------------------------------------------------------------------------------------------------------------------------------------------------------------------------------------|-------------------------------------------------------------------------|-------------------------------------------------------------------------------------------------------------------------------------------------------------------------|-------|--|--|--|
| 28                                                                                            | 4-Jan-27                                                                                                                                                                                                                                                            | to                                                                      | 10-Jan-27                                                                                                                                                               |       |  |  |  |
| 29                                                                                            | 11-Jan-27                                                                                                                                                                                                                                                           | to                                                                      | 17-Jan-27                                                                                                                                                               |       |  |  |  |
| 30                                                                                            | 18-Jan-27 ***                                                                                                                                                                                                                                                       | to                                                                      | 24-Jan-27                                                                                                                                                               |       |  |  |  |
| 31                                                                                            | 25-Jan-27                                                                                                                                                                                                                                                           | to                                                                      | 31-Jan-27                                                                                                                                                               |       |  |  |  |
| Block                                                                                         | 4b                                                                                                                                                                                                                                                                  |                                                                         |                                                                                                                                                                         |       |  |  |  |
| 32                                                                                            | 1-Feb-27                                                                                                                                                                                                                                                            | to                                                                      | 7-Feb-27                                                                                                                                                                |       |  |  |  |
| 33                                                                                            | 8-Feb-27                                                                                                                                                                                                                                                            | to                                                                      | 14-Feb-27                                                                                                                                                               |       |  |  |  |
| 34                                                                                            | 15-Feb-27                                                                                                                                                                                                                                                           | to                                                                      | 21-Feb-27                                                                                                                                                               |       |  |  |  |
| 35                                                                                            | 22-Feb-27                                                                                                                                                                                                                                                           | to                                                                      | 28-Feb-27                                                                                                                                                               |       |  |  |  |
| Block !                                                                                       | Block 5a – MS4 Residency Prep course, weeks 36 & 37                                                                                                                                                                                                                 |                                                                         |                                                                                                                                                                         |       |  |  |  |
| <u>36</u>                                                                                     | <u>1-Mar-27</u>                                                                                                                                                                                                                                                     | <u>to</u>                                                               | <u>7-Mar-27</u>                                                                                                                                                         |       |  |  |  |
| <u>37</u>                                                                                     | <u>8-Mar-27</u>                                                                                                                                                                                                                                                     | <u>to</u>                                                               | <u>14-Mar-27</u>                                                                                                                                                        |       |  |  |  |
| 38                                                                                            | 15-Mar-27                                                                                                                                                                                                                                                           | to                                                                      | 21-Mar-27                                                                                                                                                               |       |  |  |  |
| 39                                                                                            | 22-Mar-27                                                                                                                                                                                                                                                           | to                                                                      | 28-Mar-27                                                                                                                                                               |       |  |  |  |
| Block                                                                                         | 5b – MS4 Residency                                                                                                                                                                                                                                                  | Prep co                                                                 | urse, <u>weeks 40 &amp; 4</u>                                                                                                                                           | 1     |  |  |  |
| 40                                                                                            | 29-Mar-27                                                                                                                                                                                                                                                           | to                                                                      | 4-Apr-27                                                                                                                                                                |       |  |  |  |
| <u> </u>                                                                                      |                                                                                                                                                                                                                                                                     |                                                                         |                                                                                                                                                                         |       |  |  |  |
| <u>41</u>                                                                                     | <u>5-Apr-27</u>                                                                                                                                                                                                                                                     | to                                                                      | <u>11-Apr-27</u>                                                                                                                                                        |       |  |  |  |
|                                                                                               |                                                                                                                                                                                                                                                                     |                                                                         |                                                                                                                                                                         |       |  |  |  |
| <u>41</u>                                                                                     | <u>5-Apr-27</u>                                                                                                                                                                                                                                                     | <u>to</u>                                                               | <u>11-Apr-27</u>                                                                                                                                                        |       |  |  |  |
| <b>41</b><br>42<br>43                                                                         | <u>5-Apr-27</u><br>12-Apr-27                                                                                                                                                                                                                                        | to<br>to                                                                | <u>11-Apr-27</u><br>18-Apr-27                                                                                                                                           |       |  |  |  |
| 41<br>42<br>43<br><b>Specia</b><br>44                                                         | <u>5-Apr-27</u><br><u>12-Apr-27</u><br>19-Apr-27<br>I <b>l Topics (or Break) W</b><br><u>26-Apr-27</u>                                                                                                                                                              | to<br>to<br>/eek<br>to                                                  | <u>11-Apr-27</u><br>18-Apr-27<br>25-Apr-27<br>2-May-27                                                                                                                  |       |  |  |  |
| 41<br>42<br>43<br>Specia<br>44<br>Block                                                       | <u>5-Apr-27</u><br>12-Apr-27<br>19-Apr-27<br>I <b>l Topics (or Break) W</b><br>26-Apr-27<br>6a – Typically, MS4 fi                                                                                                                                                  | to<br>to<br>to<br>/eek<br>to<br>nish cou                                | <u>11-Apr-27</u><br>18-Apr-27<br>25-Apr-27<br>2-May-27                                                                                                                  | ation |  |  |  |
| 41<br>42<br>43<br><b>Specia</b><br>44<br><b>Block</b><br>& risin                              | <u>5-Apr-27</u><br>12-Apr-27<br>19-Apr-27<br>Il Topics (or Break) W<br><u>26-Apr-27</u><br>6a – Typically, MS4 fi<br>g MS3 begin clerkshi                                                                                                                           | to<br>to<br>to<br>/eek<br>to<br>nish cou                                | <u>11-Apr-27</u><br>18-Apr-27<br>25-Apr-27<br>2-May-27<br>rsework for gradue                                                                                            | ation |  |  |  |
| 41<br>42<br>43<br><b>Specia</b><br>44<br><b>Block</b><br>& risin<br>45                        | <u>5-Apr-27</u><br>12-Apr-27<br>19-Apr-27<br>Il Topics (or Break) W<br><u>26-Apr-27</u><br>6a – <i>Typically, MS4 fi</i><br>g MS3 begin clerkshi<br>3-May-27                                                                                                        | to<br>to<br>/eek<br>to<br>nish cou<br>os.<br>to                         | <u>11-Apr-27</u><br>18-Apr-27<br>25-Apr-27<br>2-May-27<br>prsework for gradue<br>9-May-27                                                                               | ation |  |  |  |
| 41<br>42<br>43<br><b>Specia</b><br>44<br><b>Block</b><br>& risin<br>45<br>46                  | <u>5-Apr-27</u><br>12-Apr-27<br>19-Apr-27<br>Il Topics (or Break) W<br><u>26-Apr-27</u><br>6a – Typically, MS4 fi<br>g MS3 begin clerkshi                                                                                                                           | to<br>to<br>to<br>/eek<br>to<br>nish cou                                | <u>11-Apr-27</u><br>18-Apr-27<br>25-Apr-27<br>2-May-27<br>prsework for gradue<br>9-May-27<br>16-May-27                                                                  | ation |  |  |  |
| 41<br>42<br>43<br><b>Specia</b><br>44<br><b>Block</b><br>& risin<br>45                        | <u>5-Apr-27</u><br>12-Apr-27<br>19-Apr-27<br>Il Topics (or Break) W<br><u>26-Apr-27</u><br>6a – <i>Typically, MS4 fi</i><br>g MS3 begin clerkshi<br>3-May-27                                                                                                        | to<br>to<br>/eek<br>to<br>nish cou<br>os.<br>to                         | <u>11-Apr-27</u><br>18-Apr-27<br>25-Apr-27<br><u>2-May-27</u><br><i>arsework for gradue</i><br>9-May-27<br>16-May-27<br>23-May-27                                       | ation |  |  |  |
| 41   42   43   Specia   44   Block (   & risin   45   46   47   48                            | <u>5-Apr-27</u><br><u>12-Apr-27</u><br><u>19-Apr-27</u><br><b>I Topics (or Break) W</b><br><u>26-Apr-27</u><br><b>6a</b> – <i>Typically, MS4 fi</i> .<br><i>g MS3 begin clerkshi</i><br><u>3-May-27</u><br><u>10-May-27</u><br><u>17-May-27</u><br><u>24-May-27</u> | to<br>to<br>Veek<br>to<br>nish cou<br>ps.<br>to<br>to                   | <u>11-Apr-27</u><br>18-Apr-27<br>25-Apr-27<br>2-May-27<br>prsework for gradue<br>9-May-27<br>16-May-27                                                                  | ation |  |  |  |
| 41<br>42<br>43<br><b>Specia</b><br>44<br><b>Block</b><br>45<br>46<br>47<br>48<br><b>Block</b> | 5-Apr-27<br>12-Apr-27<br>19-Apr-27<br>1 Topics (or Break) W<br>26-Apr-27<br>6a – Typically, MS4 fi.<br>g MS3 begin clerkship<br>3-May-27<br>10-May-27<br>17-May-27<br>24-May-27<br>6b                                                                               | to<br>to<br>/eek<br>nish cou<br>os.<br>to<br>to<br>to<br>to             | <u>11-Apr-27</u><br>18-Apr-27<br>25-Apr-27<br><u>2-May-27</u><br><i>arsework for gradue</i><br>9-May-27<br>16-May-27<br>23-May-27<br>30-May-27                          | ation |  |  |  |
| 41   42   43   Specia   44   Block (   45   46   47   48   Block (   49                       | 5-Apr-27<br>12-Apr-27<br>19-Apr-27<br>I Topics (or Break) W<br>26-Apr-27<br>6a – <i>Typically, MS4 fi</i><br><i>g MS3 begin clerkshi</i><br>3-May-27<br>10-May-27<br>17-May-27<br>24-May-27<br>6b<br>31-May-27 ***                                                  | to<br>to<br>/eek<br>to<br>nish cou<br>os.<br>to<br>to                   | <u>11-Apr-27</u><br>18-Apr-27<br>25-Apr-27<br><u>2-May-27</u><br><i>9-May-27</i><br>16-May-27<br>23-May-27<br>30-May-27<br>6-Jun-27                                     | ation |  |  |  |
| 41   42   43   Specia   44   Block (   & risin   45   46   47   48   Block (   49   50        | 5-Apr-27<br>12-Apr-27<br>19-Apr-27<br>1 Topics (or Break) W<br>26-Apr-27<br>6a – <i>Typically, MS4 fi.</i><br><i>g MS3 begin clerkshi</i><br>3-May-27<br>10-May-27<br>17-May-27<br>24-May-27<br>6b<br>31-May-27 ***<br>7-Jun-27                                     | to<br>to<br>/eek<br>nish cou<br>os.<br>to<br>to<br>to<br>to             | <u>11-Apr-27</u><br>18-Apr-27<br>25-Apr-27<br><u>2-May-27</u><br><i>arsework for gradue</i><br>9-May-27<br>16-May-27<br>23-May-27<br>30-May-27                          | ation |  |  |  |
| 41   42   43   Specia   44   Block (   45   46   47   48   Block (   49                       | 5-Apr-27<br>12-Apr-27<br>19-Apr-27<br>I Topics (or Break) W<br>26-Apr-27<br>6a – <i>Typically, MS4 fi</i><br><i>g MS3 begin clerkshi</i><br>3-May-27<br>10-May-27<br>17-May-27<br>24-May-27<br>6b<br>31-May-27 ***                                                  | to<br>to<br>/eek<br>to<br>nish cou<br>os.<br>to<br>to<br>to<br>to       | <u>11-Apr-27</u><br>18-Apr-27<br>25-Apr-27<br><u>2-May-27</u><br><i>9-May-27</i><br>16-May-27<br>23-May-27<br>30-May-27<br>6-Jun-27                                     | ation |  |  |  |
| 41   42   43   Specia   44   Block (   & risin   45   46   47   48   Block (   49   50        | 5-Apr-27<br>12-Apr-27<br>19-Apr-27<br>1 Topics (or Break) W<br>26-Apr-27<br>6a – <i>Typically, MS4 fi.</i><br><i>g MS3 begin clerkshi</i><br>3-May-27<br>10-May-27<br>17-May-27<br>24-May-27<br>6b<br>31-May-27 ***<br>7-Jun-27                                     | to<br>to<br>/eek<br>to<br>nish cou<br>os.<br>to<br>to<br>to<br>to<br>to | <u>11-Apr-27</u><br>18-Apr-27<br>25-Apr-27<br><u>2-May-27</u><br><i>arsework for gradue</i><br>9-May-27<br>16-May-27<br>23-May-27<br>30-May-27<br>6-Jun-27<br>13-Jun-27 | ation |  |  |  |