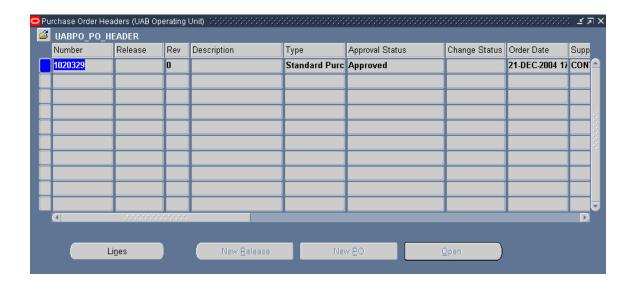

- 4. The purchase order will appear similar to the one above. Changes to the purchase order will not be allowed. Only the Purchasing Department will be able to make changes at this point.
- 5. Use the *horizontal scroll bar* to view more information about the purchase order.
- 6. To view the line information, click on the **LINES** button.
- 7. The Purchase Order Lines window will appear.