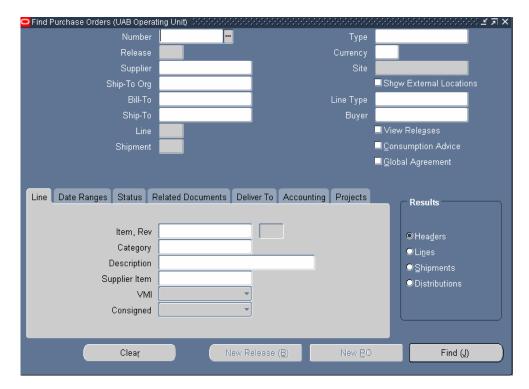

**UAB FN Document Entry/Approval** → Purchasing → Purchase Orders → Purchase Order Summary

 After selecting Purchase Order Summary, the FIND PURCHASE ORDERS window will appear.

- 2. Enter the *purchase order number* In the **NUMBER** field.
- 3. Click on the **FIND** button. The **Purchase Orders Headers** window will appear. This window will provide basic information about the purchase order.

- 4. The purchase order will appear similar to the one above. Changes to the purchase order will not be allowed. Only the Purchasing Department will be able to make changes at this point.
- 5. Use the *horizontal scroll bar* to view more information about the purchase order.
- 6. To view the line information, click on the **LINES** button.
- 7. The Purchase Order Lines window will appear.