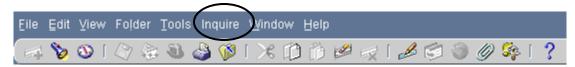

Created 9/16/2005 3

- 15. Close all of the windows until you return to the Purchase Orders Headers window.
- 16. Click on *Inquire* on the menu bar.

17. Choose *View Distributions*. The **DISTRIBUTIONS** window will appear.

Note: The following can also be used:

- View Lines
- View Shipments
- 18. Click on the **X** in the upper right corner to close this window.
- 19. Close all of the open windows until you return to the NAVIGATOR screen.