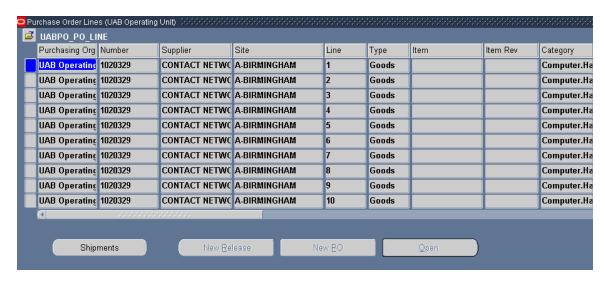

- 4. The purchase order will appear similar to the one above. Changes to the purchase order will not be allowed. Only the Purchasing Department will be able to make changes at this point.
- 5. Use the *horizontal scroll bar* to view more information about the purchase order.
- 6. To view the line information, click on the **LINES** button.
- 7. The Purchase Order Lines window will appear.

- 8. Use the *horizontal scroll bar* to view more information for each line item.
- 9. To view the shipping information for an item, highlight the item and click on the **SHIPMENTS** button.

Created 9/16/2005 2