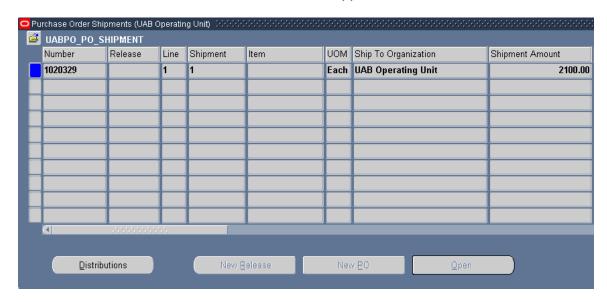

- 8. Use the *horizontal scroll bar* to view more information for each line item.
- 9. To view the shipping information for an item, highlight the item and click on the **SHIPMENTS** button.

Created 9/16/2005 2

10. The **Purchase Order Shipments** window will appear.

- 11. Use the *horizontal scroll bar* to view more information about the ordered item.
- 12. Click on the **DISTRIBUTIONS** button to view the account distributions for the ordered item.
- 13. The **Purchase Orders Distributions** window will appear.