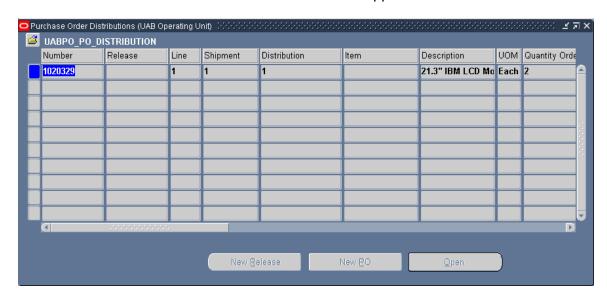

10. The **Purchase Order Shipments** window will appear.

- 11. Use the *horizontal scroll bar* to view more information about the ordered item.
- 12. Click on the **DISTRIBUTIONS** button to view the account distributions for the ordered item.
- 13. The **Purchase Orders Distributions** window will appear.

14. To view more information about the distributions, use the horizontal scrollbar.

Note: The Lines, Shipments and Distributions windows may be accessed without having to drill down through multiple screens. To view any of the previous windows singularly, follow these steps: