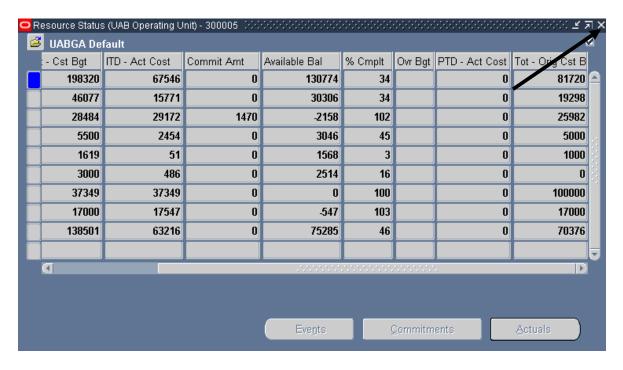

A description of the fields listed in the **RESOURCE STATUS** window is detailed below.

| RESOURCE      | Expanditure type estagorics                                               |
|---------------|---------------------------------------------------------------------------|
|               | Expenditure type categories.                                              |
| RESOURCE NAME | Name of a category (labor, services, materials, equipment, etc.) used to  |
|               | track, complete, and account for project work.                            |
| OVR BGT       | If a "*" appears in this field, indicates that spending for this resource |
|               | exceeds budgeted amount.                                                  |
| ITD-REV BGT   | Not in use at UAB.                                                        |
| ITD-ACT REV   | Not in use at UAB.                                                        |
| ITD-CST BGT   | Inception-to-date total cost budget for resource.                         |
| ITD-ACT COST  | Inception-to-date total amount of actuals for resource.                   |
| COMMIT AMT    | Total amount of commitments for resource.                                 |
| PTD-ACT Cost  | Period-to-date actuals for resource.                                      |
| Tot-Cst Bgt   | Total cost budget.                                                        |
| Tot-Orig Cst  | Total original cost budget.                                               |
| BGT           |                                                                           |
| FIN % CMPLT   | Percent of resource budget used.                                          |
| EST TO CMPLT  | Budget remaining for resource (rounded).                                  |

## UAB GA End User Project Status Inquiry Resource Status

3. Click once on the **X** in the top, right-hand corner of this window to return to the main **PROJECT STATUS** window.

Created 10/01/2005 3