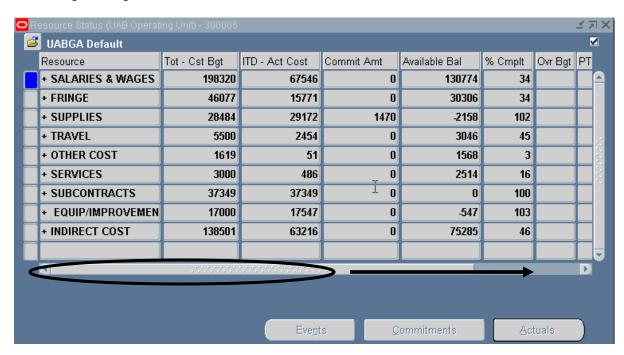

## UAB GA End User Project Status Inquiry Resource Status

2. To see more information related to the resource status details for this project, scroll to the right using the scroll bar at the bottom of this window.

A description of the fields listed in the **RESOURCE STATUS** window is detailed below.

| RESOURCE      | Expanditure type estagorics                                               |
|---------------|---------------------------------------------------------------------------|
|               | Expenditure type categories.                                              |
| RESOURCE NAME | Name of a category (labor, services, materials, equipment, etc.) used to  |
|               | track, complete, and account for project work.                            |
| OVR BGT       | If a "*" appears in this field, indicates that spending for this resource |
|               | exceeds budgeted amount.                                                  |
| ITD-REV BGT   | Not in use at UAB.                                                        |
| ITD-ACT REV   | Not in use at UAB.                                                        |
| ITD-CST BGT   | Inception-to-date total cost budget for resource.                         |
| ITD-ACT COST  | Inception-to-date total amount of actuals for resource.                   |
| COMMIT AMT    | Total amount of commitments for resource.                                 |
| PTD-ACT Cost  | Period-to-date actuals for resource.                                      |
| Tot-Cst Bgt   | Total cost budget.                                                        |
| Tot-Orig Cst  | Total original cost budget.                                               |
| BGT           |                                                                           |
| FIN % CMPLT   | Percent of resource budget used.                                          |
| EST TO CMPLT  | Budget remaining for resource (rounded).                                  |