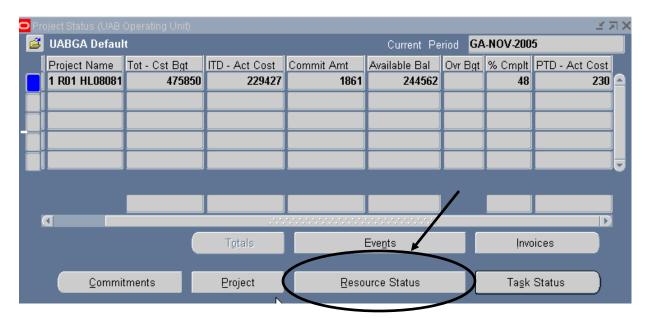

## UAB GA End User Project Status Inquiry Resource Status

Detailed information regarding the use of a project budget by expenditure type is found by clicking the **Resource Status** button.

1. From the Project Status window, click on the Resource Status button.

**Note**: Most attribute information related to a project is maintained at the Award level and is accessible through the **AWARD STATUS INQUIRY** function.

The type of information contained in this window is equivalent to that maintained at the Award level. However, remember that the resource status for the entire project is displayed in this view, regardless of funding source.