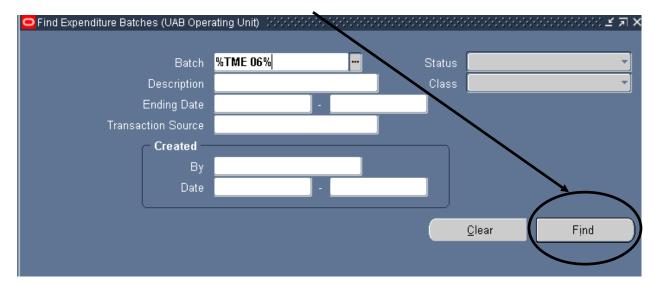

### UAB GA End User $\rightarrow$ GA Journal Entry Batches— View Only

The **EXPENDITURE BATCHES** form will appear.

1. Enter your search criteria. Type directly into the search fields, or use the **LOV** button in applicable fields to search through available options.

Below is a description of the fields that can be used in the form:

| Ватсн              | Batch Name assigned by the accountant— usually consists of the accountant's initials, the date entered, and a number indicating what batch for the day is displayed (i.e. TME 060606 03). Can be found on the MAST for GA account strings. |
|--------------------|--------------------------------------------------------------------------------------------------------------------------------------------------------------------------------------------------------------------------------------------|
| DESCRIPTION        | Describes the nature of the entries in the batch. If no description was entered, the default value is 'Miscellaneous Transaction'.                                                                                                         |
| ENDING DATE        | A week-ending date maintained by the Projects Accounting module, normally ignored in Grants Accounting.                                                                                                                                    |
| TRANSACTION SOURCE | This field is blank for GA journal entries.                                                                                                                                                                                                |
| STATUS             | Indicates where the batch is in the entry and posting process (i.e.,<br>Working, Submitted, or Released). Only Released batches appear on<br>account statements and other reports.                                                         |
| CLASS              | Always "Miscellaneous Transaction" for GA Journal Entries.                                                                                                                                                                                 |
| CREATED BY         | The G&C Accounting staff that entered the batch.                                                                                                                                                                                           |
| CREATED DATE       | The date the batch was entered.                                                                                                                                                                                                            |
| CLEAR              | Clears out any entered search data.                                                                                                                                                                                                        |
| FIND               | Submits the search query.                                                                                                                                                                                                                  |

**Note:** To get the most relevant search results, it is usually best to search using the **Batch Name** or a portion of the batch name. This information can be found in the **REFERENCE** column of the **Monthly Account Statement Transaction Report**. If the complete batch name is unknown, search using a portion of the batch name and the search wildcard (%) symbol.