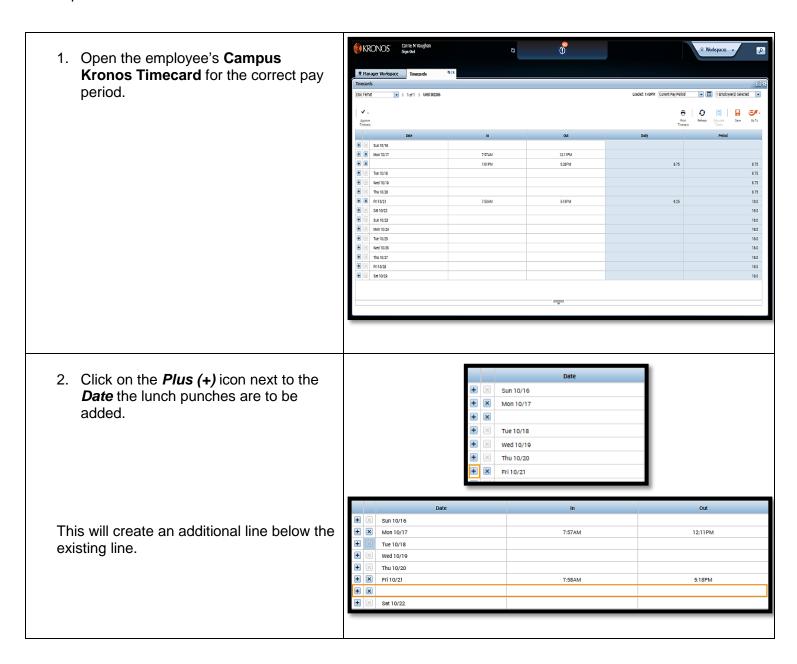

## Timekeeper/Editor Documentation Adding Lunch/Break Punches

The *Campus Kronos* timekeeping system does not apply an automatic lunch/break deduction to an employee's **Daily** total worked hours when the employee's primary organization is defined as a "**No Auto Deduct Lunch/Break Rule**" organization. Employee's are required to punch out and in of the Campus Kronos system for lunch/breaks. Below are the instructions for adding missed lunch/break punches to an employee's Campus Kronos Timecard.

## Timekeeper/Editor Documentation Adding Lunch/Break Punches

3. On the new line, enter the lunch/break Sun 10/16 + x "out" time in the Out punch record. Mon 10/17 7:57AM 12:11PM Tue 10/18 + Wed 10/19 + × Fri 10/21 5:18PM Once time is entered, tap the **Tab** key on + x 12:15p your keyboard to activate the Calculate + Sat 10/22 Totals icon. Sun 10/23 Mon 10/24 Wed 10/26 Thu 10/27 Sat 10/29 4. Click on the Calculate Totals icon. Loaded: 1:43PM Current Pay Period 1 Employee(s) Selected O 8 ⊞ Print A red Missed Punch will display in the In Wed 10/19 punch record. Fri 10/21 Mon 10/24 Thu 10/27 5. Click in the red Missed Punch record Mon 10/11 12:115% and enter the lunch/break "in" time in Tue 10/18 the *In* punch record. Thu 10/20 5:18PM Once time is entered, tap the **Tab** key on your keyboard to activate the Calculate Tue 10/25 Totals icon. Wed 10/26 Fri 10/28