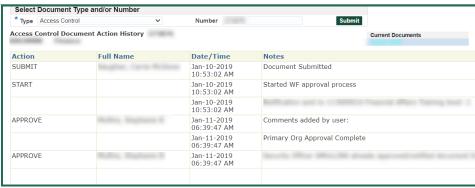

### **Campus UKG Kronos: Assigning Time Editor Access**

The Action Log will show the status of the FN ACF document in the workflow

**Note:** The requestor of the document will receive an email approval notification once the document has been completed

The **Action Log** will look similar to this image.