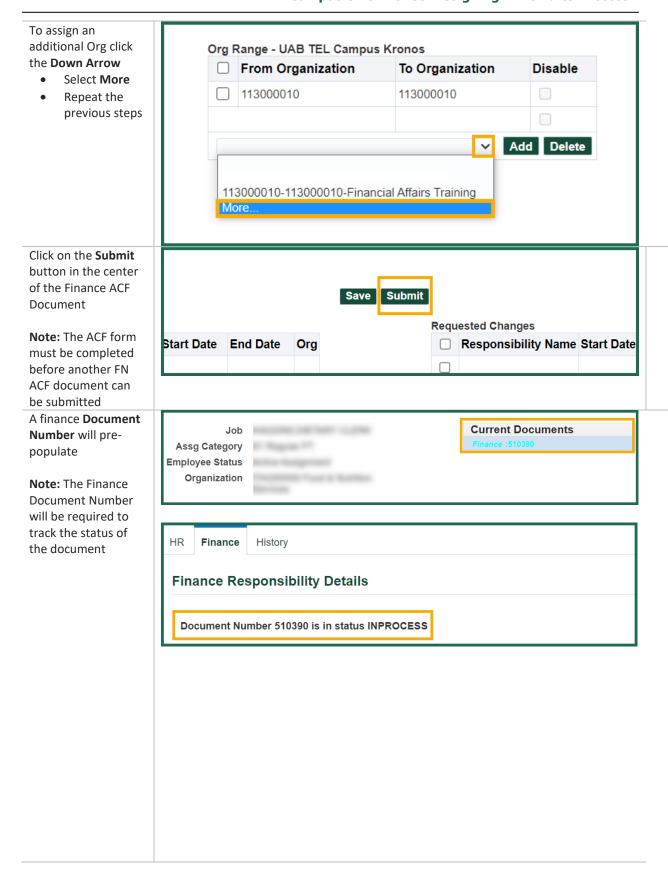

#### **Campus UKG Kronos: Assigning Time Editor Access**

## Log in to **Oracle HR & Finance**

- Go to myUAB
- Locate and click Oracle HR and Finance



# Open the **Oracle Navigator**

 Click on the 3lined "Hamburger" icon in the top left corner



The Access Control Form (ACF) is accessible from the following responsibilities

UAB HR Officer
UAB GA End Use

- UAB HR Officer > Access Control Form
- UAB GA End User > Access Control Form
- UAB GL End User > Access Control Form



### **Campus UKG Kronos: Assigning Time Editor Access**





### **Campus UKG Kronos: Assigning Time Editor Access**



### **Campus UKG Kronos: Assigning Time Editor Access**





### **Campus UKG Kronos: Assigning Time Editor Access**





### **Campus UKG Kronos: Assigning Time Editor Access**

The Action Log will show the status of the FN ACF document in the workflow

**Note:** The requestor of the document will receive an email approval notification once the document has been completed



The **Action Log** will look similar to this image.