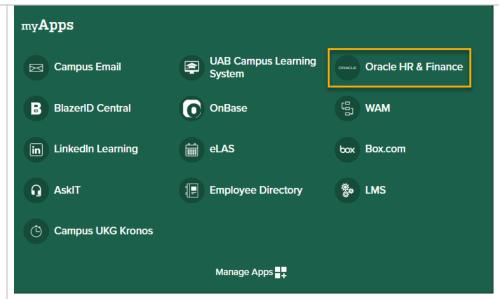

## Log in to **Oracle HR & Finance**

- Go to myUAB
- Locate and click Oracle HR and Finance