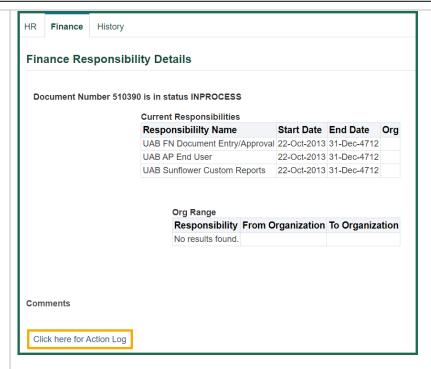

### **Campus UKG Kronos: Assigning Time Editor Access**

### **Campus UKG Kronos: Assigning Time Editor Access**

The Action Log will show the status of the FN ACF document in the workflow

**Note:** The requestor of the document will receive an email approval notification once the document has been completed