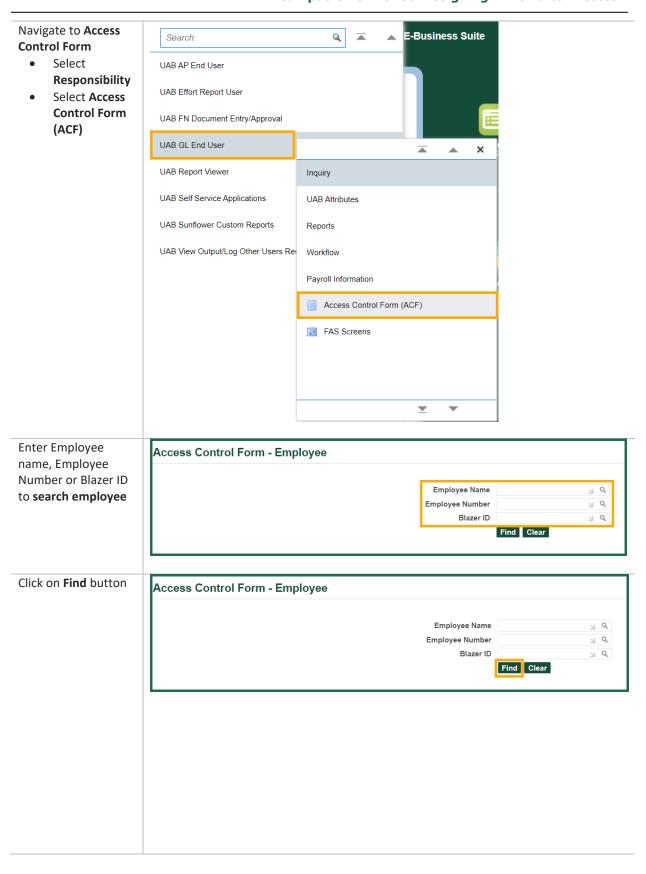

# Open the **Oracle Navigator**

 Click on the 3lined "Hamburger" icon in the top left corner

The Access Control Form (ACF) is accessible from the following responsibilities

UAB HR Officer
UAB GA End Use

- UAB HR Officer > Access Control Form
- UAB GA End User > Access Control Form
- UAB GL End User > Access Control Form