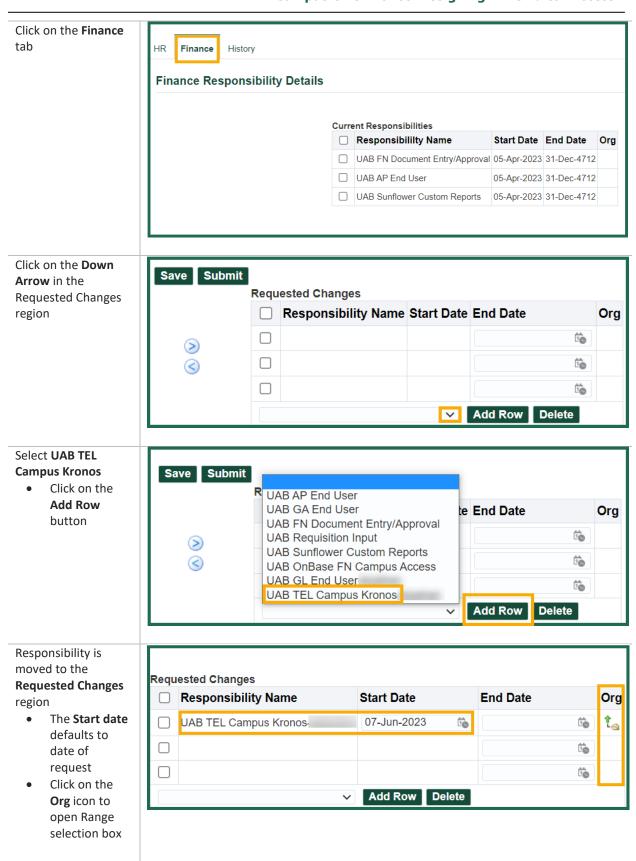

### **Campus UKG Kronos: Assigning Time Editor Access**

### **Campus UKG Kronos: Assigning Time Editor Access**

The Action Log will show the status of the FN ACF document in the workflow

**Note:** The requestor of the document will receive an email approval notification once the document has been completed