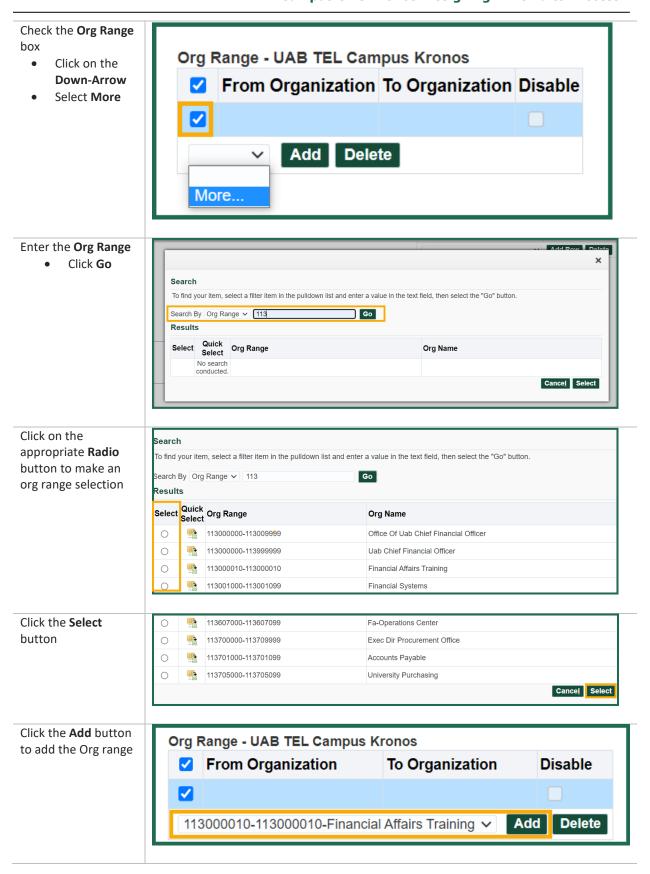

#### **Campus UKG Kronos: Assigning Time Editor Access**

## Log in to **Oracle HR & Finance**

- Go to myUAB
- Locate and click Oracle HR and Finance



# Open the **Oracle Navigator**

 Click on the 3lined "Hamburger" icon in the top left corner



The Access Control Form (ACF) is accessible from the following responsibilities

UAB HR Officer
UAB GA End Use

- UAB HR Officer > Access Control Form
- UAB GA End User > Access Control Form
- UAB GL End User > Access Control Form



### **Campus UKG Kronos: Assigning Time Editor Access**





### **Campus UKG Kronos: Assigning Time Editor Access**



### **Campus UKG Kronos: Assigning Time Editor Access**





### **Campus UKG Kronos: Assigning Time Editor Access**





### **Campus UKG Kronos: Assigning Time Editor Access**

The Action Log will show the status of the FN ACF document in the workflow

**Note:** The requestor of the document will receive an email approval notification once the document has been completed



The **Action Log** will look similar to this image.