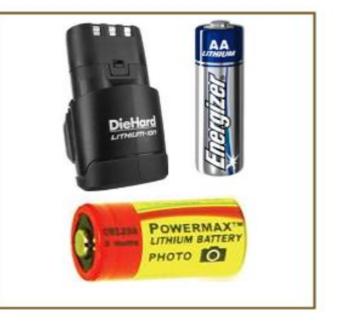

#### Batteries as Universal Waste

Rechargeable batteries, such as NiCad and Lithium, are considered universal waste, but they may not be packed together in the same box.

NiCad and Lithium batteries must be packed in separate boxes.