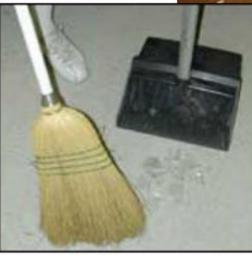

Once the materials are exposed to the environment, it is hazardous waste and must be handled as such.

Follow the procedures for cleaning up hazardous waste immediately.

NOTE: Never pick up glass with your hands even if they are gloved. Use a broom or tongs!