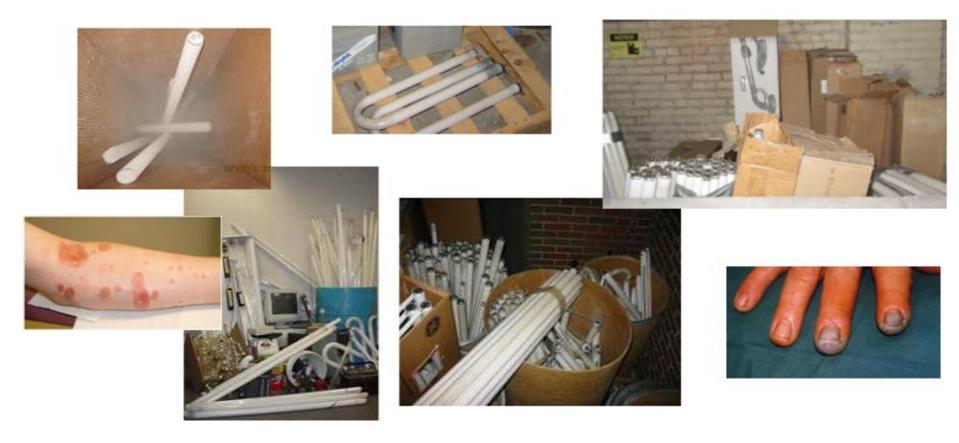

#### Fluorscent Lamps

Fluorescent lamps come in various shapes and sizes. As long as they fit safely and securely in a box/container, they may be packed together as seen here.

However, the fluorescent lamps must fit inside a box - not like in this example. You must be able to close the box and tape it shut.

Never tape fluorescent lamps together like these.

#### Fluorscent Lamps

Fluorescent lamps come in various shapes and sizes. As long as they fit safely and securely in a box/container, they may be packed together as seen here.

This is how your packed and labeled fluorescent lamps should look when you are ready to store them.

#### Ballast

Ballasts may be stored in metal 55-gallon drums, but never in plastic drums or containers.

Like fluorescent lamps, the container must be properly sealed and labeled.

Ballasts from fluorescent lamps

#### Hall of Shame

This page is dedicated to the people who didn't know how to properly handle, pack, or store universal waste. Hopefully, they aren't pictures of you or your area.