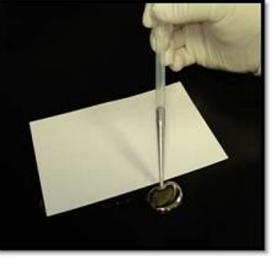

Once the materials are exposed to the environment, it is hazardous waste and must be handled as such.

Follow the procedures for cleaning up hazardous waste immediately.

NOTE: Never pick up glass with your hands even if they are gloved. Use a broom or tongs!