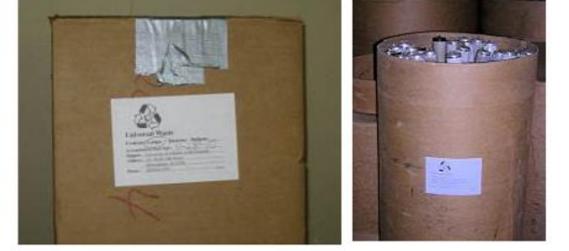

#### **Proper Labeling**

If you are packing lamps (light bulbs), batteries, or ballasts, the box/container **must** have a label like the one shown here. It **must** contain all of the information in order to be picked up and/or stored properly.

#### Universal Waste

Contents: Lamps - Batteries - Ballasts:

Accumulation Start Date: (the date you packed the first item)

Shipper: The University of Alabama at Birmingham

Address: (where you are physically located)

Phone: (where you can be easily reached in case there are questions or an emergency)

### **Proper Labeling**

Labels, like this one, can be obtained from The UAB Support Facility (formerly the Hazardous Waste Facility).

|          | ~                                  |                 |   |
|----------|------------------------------------|-----------------|---|
| T        |                                    |                 |   |
| Unive    | rsal Waste                         |                 |   |
|          |                                    | . D.U.          |   |
|          | tion Start Date: 4                 |                 | 0 |
| Shipper: | University of Alabam               | a at Birmingham |   |
|          | 221 South 14th Stree               | t               |   |
|          | Birmingham, AI 352<br>205/934-3797 | 94              |   |