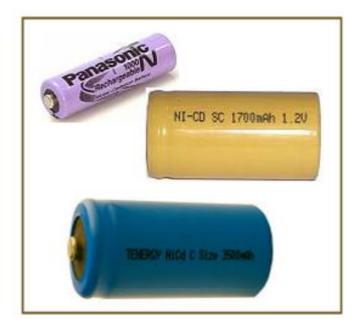

#### Batteries as Universal Waste

Rechargeable batteries, such as NiCad and Lithium, are considered universal waste, but they may not be packed together in the same box.

NiCad and Lithium batteries must be packed in separate boxes.