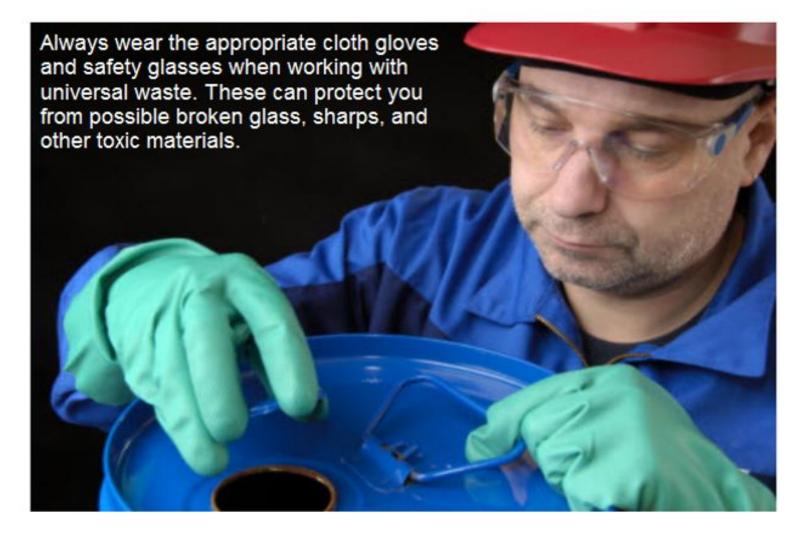

m<br>fety and Wast<br>orials over peb<br>orbers | e Monagement Prop<br>lie roads or highways                                                                    | pain and the Department of<br>constitutes violation of State<br>Date |

### Universal Waste Becomes Hazardous Waste

Universal waste can become hazardous waste if/when the container is broken, and the materials inside (mercury, acid, etc.) are spilled, or if the materials are drained from the original container. This should never be done.

Once the materials are exposed to the environment, it is hazardous waste and must be handled as such.



Follow the procedures for cleaning up hazardous waste immediately.



NOTE: Never pick up glass with your hands even if they are gloved. Use a broom or tongs!

#### PPE and Universal Waste



### Universal Waste Items

But what is universal waste?

The EPA states that these items are considered to be "universal waste."



9

## Handling, Storing, Packing, and Manifesting Universal Waste

#### Fluorscent Lamps

Fluorescent lamps come in various shapes and sizes. As long as they fit safely and securely in a box/container, they may be packed together as seen here.

However, the fluorescent lamps must fit inside a box - not like in this example. You must be able to close the box and tape it shut.

Never tape fluorescent lamps together like these.







#### Fluorscent Lamps

Fluorescent lamps come in various shapes and sizes. As long as they fit safely and securely in a box/container, they may be packed together as seen here.

This is how your packed and labeled fluorescent lamp