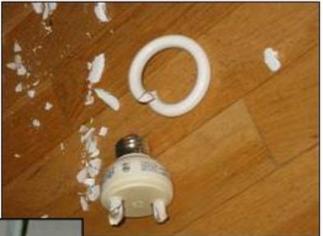

### Universal Waste Becomes Hazardous Waste

Universal waste can become hazardous waste if/when the container is broken, and the materials inside (mercury, acid, etc.) are spilled, or if the materials are drained from the original container. This should never be done.

Once the materials are exposed to the environment, it is hazardous waste and must be handled as such.

Follow the procedures for cleaning up hazardous waste immediately.

NOTE: Never pick up glass with your hands even if they are gloved. Use a broom or tongs!