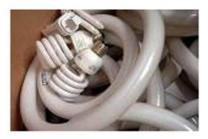

Never tape fluorescent lamps together like these.

#### Ballast

Ballasts may be stored in metal 55-gallon drums, but never in plastic drums or containers.

Like fluorescent lamps, the container must be properly sealed and labeled.

Ballasts from fluorescent lamps