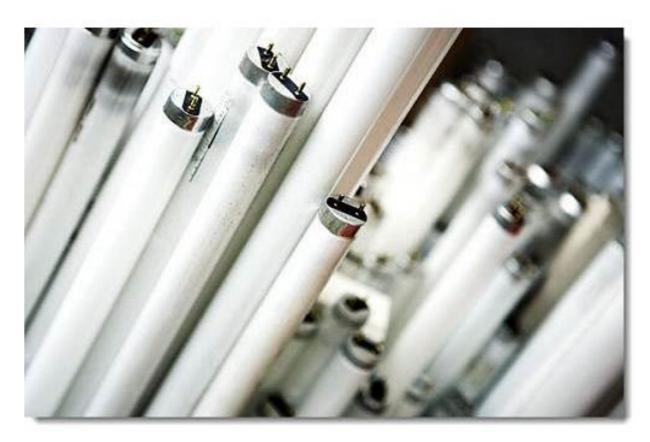

#### Fluorscent Lamps

Fluorescent lamps come in various shapes and sizes. As long as they fit safely and securely in a box/container, they may be packed together as seen here.

However, the fluorescent lamps must fit inside a box - not like in this example. You must be able to close the box and tape it shut.

#### Fluorscent Lamps

Fluorescent lamps come in various shapes and sizes. As long as they fit safely and securely in a box/container, they may be packed together as seen here.

This is how your packed and labeled fluorescent lamps should look when you are ready to store them.