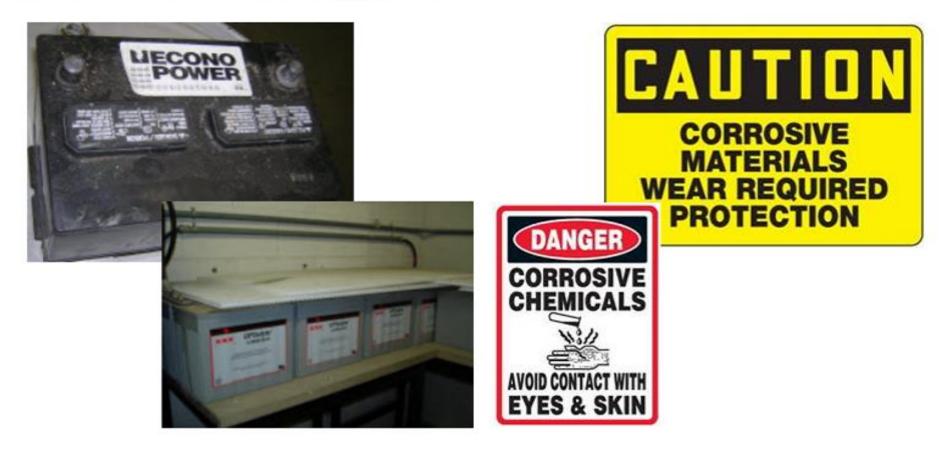

#### Batteries with Lead Acid

Batteries that contain lead acid should never be drained. The acid is a corrosive and could cause both health and safety problems.