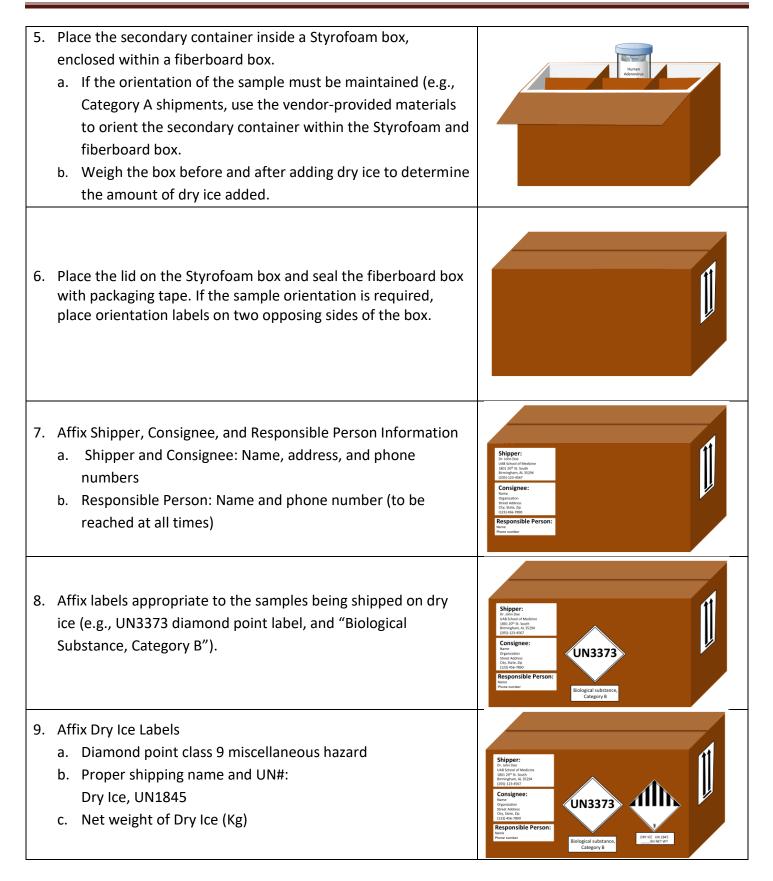

# Packing with Dry Ice

The following diagrams are illustrating a typical packaging system for Category A and B substances must be assembled per the manufacturer's packing system instructions.

| <ol> <li>Primary containers are in direct contact with the substance.<br/>These leak-proof containers are supplied by the shipper and<br/>are not part of the vendor-supplied system.</li> </ol>                                                                                                   | human adenovirus 5                         |
|----------------------------------------------------------------------------------------------------------------------------------------------------------------------------------------------------------------------------------------------------------------------------------------------------|--------------------------------------------|
| 2. The primary container(s) are then wrapped with enough absorbent material necessary to absorb the total volume of infectious material, should the primary container(s) fail, the infectious substances would be absorbed. This absorbent material is typically provided in the packaging system. | human adenovirus 5                         |
| <ol> <li>Place the wrapped primary container(s) in an airtight, leak-<br/>proof container called the secondary container.</li> </ol>                                                                                                                                                               | huma addronotics S                         |
| <ul> <li>4. Place a list of contents between the secondary and tertiary containers.</li> <li>a. Vendors often place a sticker on the exterior of the secondary container for listing the contents.</li> </ul>                                                                                      | Human<br>Adreovius<br>type 5<br>1 x 0.5 mL |