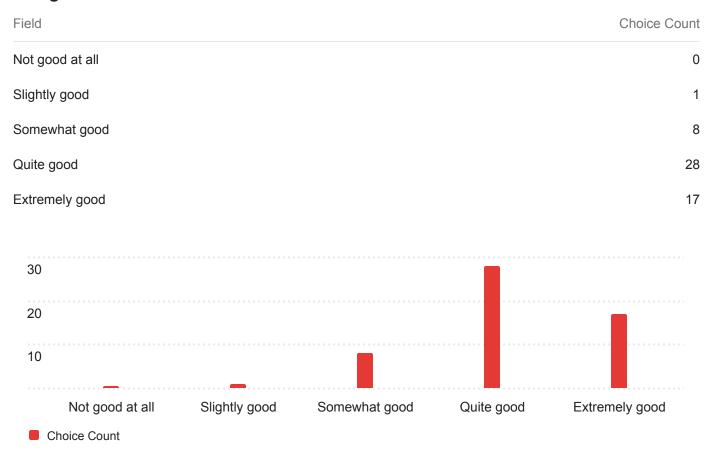

## 1 - During class, how good is this teacher at making sure students do not get out of control?