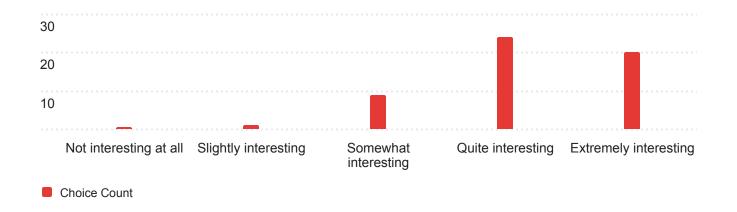

### 2 - How interesting does this teacher make what you are learning in class?

| Field                  | Choice Count |
|------------------------|--------------|
| Not interesting at all | 0            |
| Slightly interesting   | 1            |
| Somewhat interesting   | 9            |
| Quite interesting      | 24           |
| Extremely interesting  | 20           |