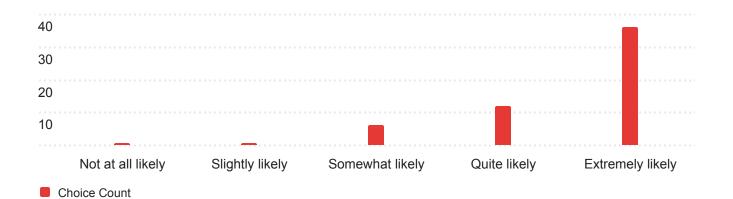

# 5 - When you feel like giving up on a difficult task, how likely is it that this teacher will make you keep trying?

| Field             | Choice Count |
|-------------------|--------------|
| Not at all likely | 0            |
| Slightly likely   | 0            |
| Somewhat likely   | 6            |
| Quite likely      | 12           |
| Extremely likely  | 36           |