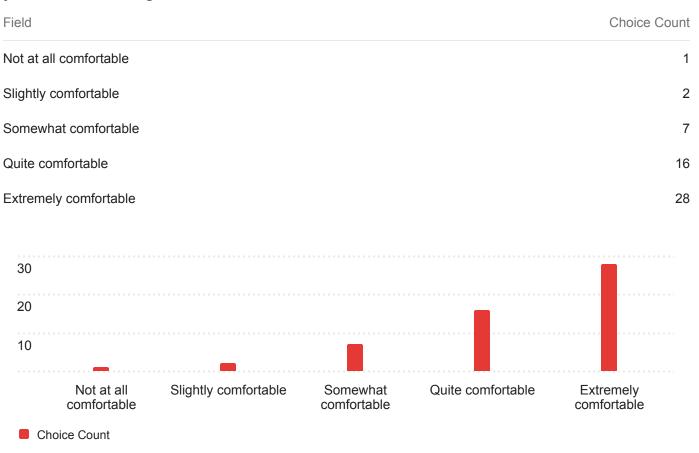

# 3 - How comfortable are you asking this teacher questions about what you are learning in his/her class?