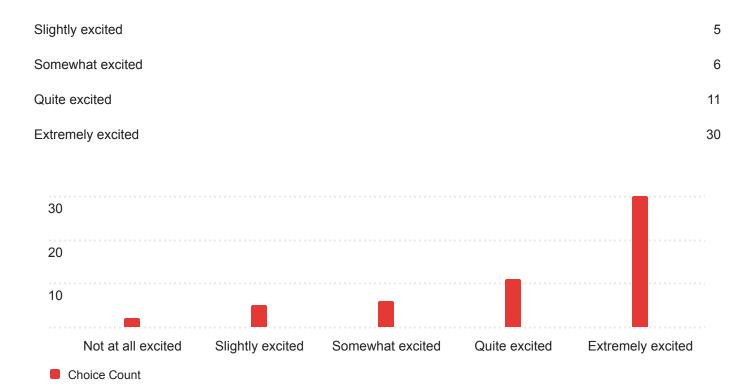

#### 4 - How excited would you be to have this teacher again?

Field Choice Count

Not at all excited 2