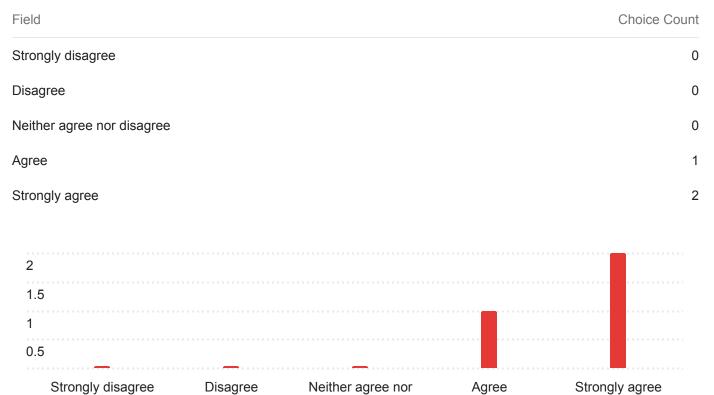

# 7 - Your recent UAB graduate effectively utilizes appropriate applications of technology for their field of specialization. (CAEP A.1.1.e.)

| Field       |                 |          |                               |       | Choice Count   |
|-------------|-----------------|----------|-------------------------------|-------|----------------|
| Strongly di | sagree          |          |                               |       | 0              |
| Disagree    |                 |          |                               |       | 0              |
| Neither agr | ee nor disagree |          |                               |       | 0              |
| Agree       |                 |          |                               |       | 1              |
| Strongly ag | Iree            |          |                               |       | 2              |
|             |                 |          |                               |       |                |
| 2           |                 |          |                               |       |                |
| 1.5         |                 |          |                               |       |                |
| 1           |                 |          |                               |       |                |
| 0.5         |                 |          |                               |       |                |
| Stro        | ngly disagree   | Disagree | Neither agree nor<br>disagree | Agree | Strongly agree |
| Choic       | e Count         |          |                               |       |                |