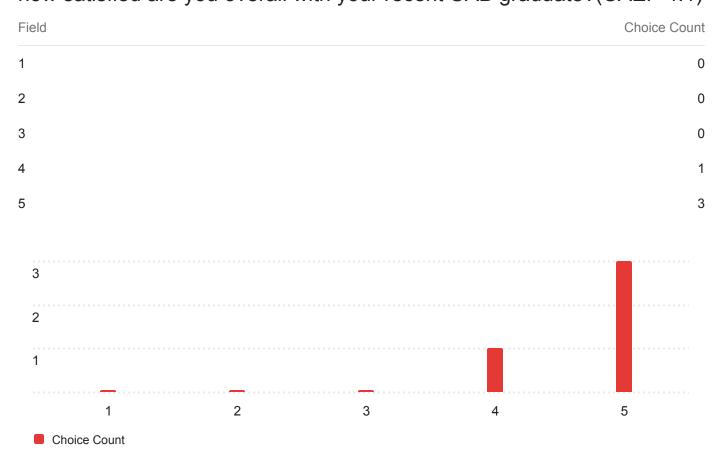

# 10 - On a scale of 1-5, with 1 being the lowest and 5 being the highest, how likely are you to recommend your recent UAB graduate for promotion or tenure? (CAEP 4.1)

| Field |               |   |   |   | Choice Count |
|-------|---------------|---|---|---|--------------|
| 1     |               |   |   |   | 0            |
| 2     |               |   |   |   | 0            |
| 3     |               |   |   |   | 0            |
| 4     |               |   |   |   | 1            |
| 5     |               |   |   |   | 3            |
|       |               |   |   |   |              |
| 3     |               |   |   |   |              |
| 2     |               |   |   |   |              |
| 1     |               |   |   |   |              |
| Choic | 1<br>ce Count | 2 | 3 | 4 | 5            |