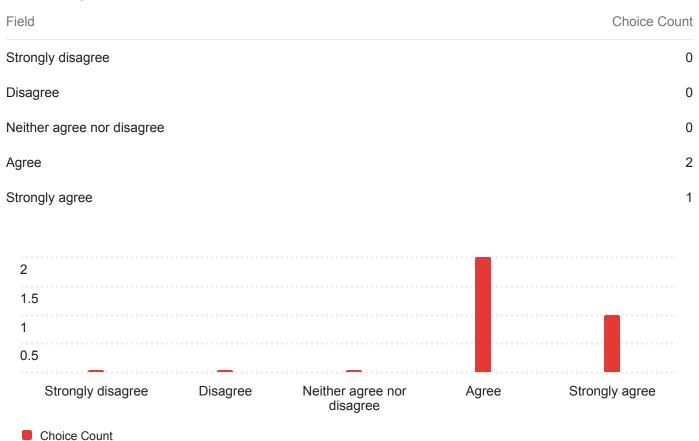

### 1 - Your recent UAB graduate effectively fulfills the teaching responsibilities for which they are certified.

### 2 - Your recent UAB graduate effectively fulfills the additional job responsibilities they encounter.

| Field                      | Choice Count |
|----------------------------|--------------|
| Strongly disagree          | 0            |
| Disagree                   | 0            |
| Neither agree nor disagree | 0            |
| Agree                      | 2            |
| Strongly agree             | 1            |