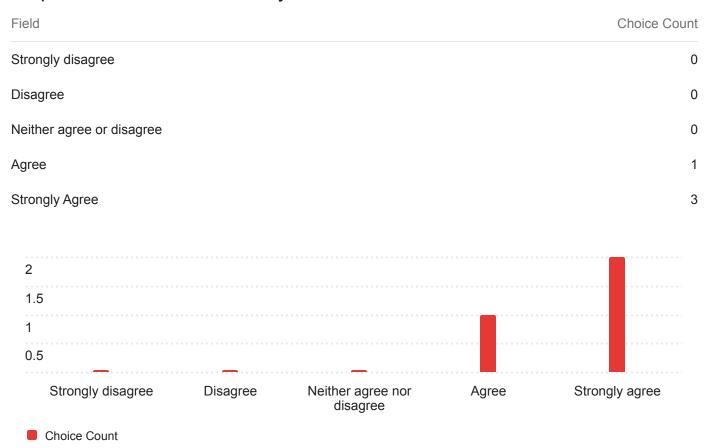

# 3 - Your recent UAB graduate effectively applies data literacy. (CAEP A.1.1.a.)

disagree

Choice Count

# 4 - Your recent UAB graduate effectively uses research (ex. action research) to solve problems in their classroom or school. (CAEP A.1.1.b.)

5 - Your recent UAB graduate effectively analyzes class, schoolwide, and/or district-level data to make changes for improvement. (CAEP A.1.1.c.)

| Field                      | Choice Count |
|----------------------------|--------------|
| Strongly disagree          | 0            |
| Disagree                   | 0            |
| Neither agree nor disagree | 0            |
| Agree                      | 2            |
| Strongly agree             | 1            |