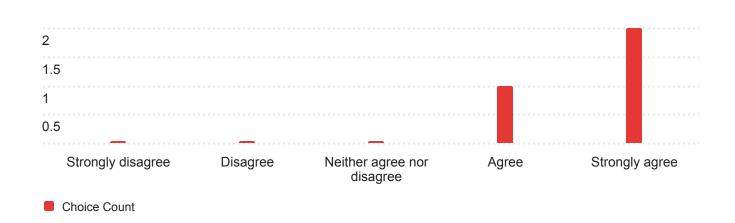

# 7 - Your recent UAB graduate effectively utilizes appropriate applications of technology for their field of specialization. (CAEP A.1.1.e.)

| Field       |                 |          |                               |       | Choice Count   |
|-------------|-----------------|----------|-------------------------------|-------|----------------|
| Strongly di | sagree          |          |                               |       | 0              |
| Disagree    |                 |          |                               |       | 0              |
| Neither agr | ee nor disagree |          |                               |       | 0              |
| Agree       |                 |          |                               |       | 1              |
| Strongly ag | Iree            |          |                               |       | 2              |
|             |                 |          |                               |       |                |
| 2           |                 |          |                               |       |                |
| 1.5         |                 |          |                               |       |                |
| 1           |                 |          |                               |       |                |
| 0.5         |                 |          |                               |       |                |
| Stro        | ngly disagree   | Disagree | Neither agree nor<br>disagree | Agree | Strongly agree |
| Choic       | e Count         |          |                               |       |                |